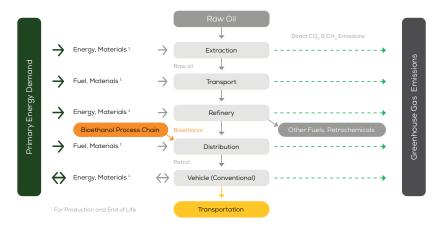

# LIFE CYCLE ASSESSMENT FACT SHEET

### VW T-Roc

1.5 TSI OPF petrol FWD manual



# **Vehicle Specifications**

Green NCAP Publication Date

Fuel Petrol E10

1,342 kg

System Power/Torque 110 kW/250 Nm

**Emissions Class** 

Declared Battery Capacity (gross)

Declared Electric Energy Consumption (WLTP)

Average | Best | Worst
Measured Electric Energy Consumption (Green NCAP Tests) n.a.

Declared Fuel Consumption (WLTP)

Average | Best | Worst Measured Fuel Consumption (Green NCAP Tests) 6.8 | 5.5 | 7.7 |/100 km

## **Process Chain - Petrol Powertrain**



# **Default Assessment Parameters**

Country | Electricity Mix EU Average

Vehicle | Battery Lifetime

Annual Kilometers

Slow | Quick Charging



# Greenhouse Gas (GHG) Emissions

### **Estimated Average GHG Emissions**



[g CO<sub>2</sub>-equivalent/km]

#### **GHG Emission Contributions**



#### **Total GHG Emissions**



# **Primary Energy Demand**

#### **Estimated Average Energy Demand**



### **Energy Demand Contributions**



#### **Energy Source**