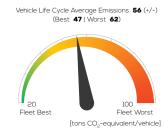

icle Specifications**

Green NCAP Publication Date

Fuel Petrol E10

1,342 kg

System Power/Torque 110 kW/250 Nm

**Emissions Class** 

Declared Battery Capacity (gross)

Declared Electric Energy Consumption (WLTP)

Average | Best | Worst
Measured Electric Energy Consumption (Green NCAP Tests) n.a.

Declared Fuel Consumption (WLTP)

Average | Best | Worst Measured Fuel Consumption (Green NCAP Tests) 6.8 | 5.5 | 7.7 |/100 km

## **Process Chain - Petrol Powertrain**



# **Default Assessment Parameters**

Country | Electricity Mix EU Average

Vehicle | Battery Lifetime

Annual Kilometers

Slow | Quick Charging



# Greenhouse Gas (GHG) Emissions

### **Estimated Average GHG Emissions**



[g CO<sub>2</sub>-equivalent/km]

#### **GHG Emission Contributions**



#### **Total GHG Emissions**



# **Primary Energy Demand**

#### **Estimated Average Energy Demand**



### **Energy Demand Contributions**



#### **Energy Source**