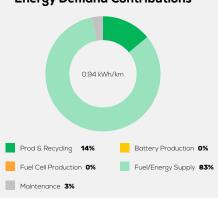

**Emissions Class** 

Declared Battery Capacity (gross)

Declared Electric Energy Consumption (WLTP)

Average | Best | Worst
Measured Electric Energy Consumption (Green NCAP Tests) n.a.

Declared Fuel Consumption (WLTP)

Average | Best | Worst Measured Fuel Consumption (Green NCAP Tests) 6.8 | 5.5 | 7.7 |/100 km

## **Process Chain - Petrol Powertrain**



# **Default Assessment Parameters**

Country | Electricity Mix EU Average

Vehicle | Battery Lifetime

Annual Kilometers

Slow | Quick Charging



# Greenhouse Gas (GHG) Emissions

### **Estimated Average GHG Emissions**



[g CO<sub>2</sub>-equivalent/km]

#### **GHG Emission Contributions**



#### **Total GHG Emissions**



# **Primary Energy Demand**

#### **Estimated Average Energy Demand**



### **Energy Demand Contributions**



#### **Energy Source**