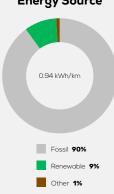

clared Battery Capacity (gross)

Declared Electric Energy Consumption (WLTP)

Average | Best | Worst
Measured Electric Energy Consumption (Green NCAP Tests) n.a.

Declared Fuel Consumption (WLTP)

Average | Best | Worst Measured Fuel Consumption (Green NCAP Tests) 6.8 | 5.5 | 7.7 |/100 km

## **Process Chain - Petrol Powertrain**



# **Default Assessment Parameters**

Country | Electricity Mix EU Average

Vehicle | Battery Lifetime

Annual Kilometers

Slow | Quick Charging



# Greenhouse Gas (GHG) Emissions

### **Estimated Average GHG Emissions**



[g CO<sub>2</sub>-equivalent/km]

#### **GHG Emission Contributions**



#### **Total GHG Emissions**



# **Primary Energy Demand**

#### **Estimated Average Energy Demand**



### **Energy Demand Contributions**



#### **Energy Source**