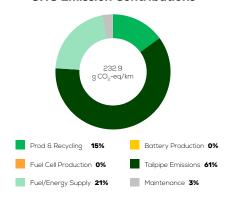

OPF petrol FWD manual



# **Vehicle Specifications**

Green NCAP Publication Date

Fuel Petrol E10

1,342 kg

System Power/Torque 110 kW/250 Nm

**Emissions Class** 

Declared Battery Capacity (gross)

Declared Electric Energy Consumption (WLTP)

Average | Best | Worst
Measured Electric Energy Consumption (Green NCAP Tests) n.a.

Declared Fuel Consumption (WLTP)

Average | Best | Worst Measured Fuel Consumption (Green NCAP Tests) 6.8 | 5.5 | 7.7 |/100 km

## **Process Chain - Petrol Powertrain**



# **Default Assessment Parameters**

Country | Electricity Mix EU Average

Vehicle | Battery Lifetime

Annual Kilometers

Slow | Quick Charging



# Greenhouse Gas (GHG) Emissions

### **Estimated Average GHG Emissions**



[g CO<sub>2</sub>-equivalent/km]

#### **GHG Emission Contributions**



#### **Total GHG Emissions**



# **Primary Energy Demand**

#### **Estimated Average Energy Demand**



### **Energy Demand Contributions**



#### **Energy Source**