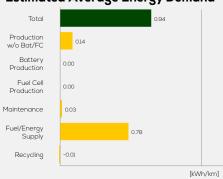

2 kg

System Power/Torque 110 kW/250 Nm

**Emissions Class** 

Declared Battery Capacity (gross)

Declared Electric Energy Consumption (WLTP)

Average | Best | Worst
Measured Electric Energy Consumption (Green NCAP Tests) n.a.

Declared Fuel Consumption (WLTP)

Average | Best | Worst Measured Fuel Consumption (Green NCAP Tests) 6.8 | 5.5 | 7.7 |/100 km

## **Process Chain - Petrol Powertrain**



# **Default Assessment Parameters**

Country | Electricity Mix EU Average

Vehicle | Battery Lifetime

Annual Kilometers

Slow | Quick Charging



# Greenhouse Gas (GHG) Emissions

### **Estimated Average GHG Emissions**



[g CO<sub>2</sub>-equivalent/km]

#### **GHG Emission Contributions**



#### **Total GHG Emissions**



# **Primary Energy Demand**

#### **Estimated Average Energy Demand**



### **Energy Demand Contributions**



#### **Energy Source**