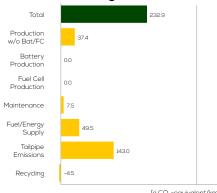

# Greenhouse Gas (GHG) Emissions

### **Estimated Average GHG Emissions**

[g CO<sub>2</sub>-equivalent/km]